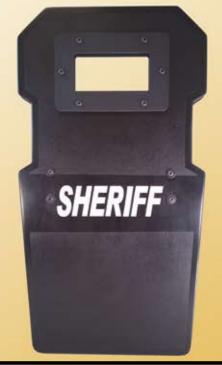

#### Robo 2 Shield

Automotive Armor Manufacturing, Inc. (AAM) shields are engineered with rugged, lightweight and maneuverable qualities to provide longevity as well as the utmost protection. Our shields are manufactured with advance composite ballistic cores and encapsulated with a hybrid nano composite shell.

## Robo 2 Shield is designed to meet the following specifications:

- Heavy duty aluminum and composite handle system
- Premium ballistic glass view port 4.5"x 8"
- Lightweight
- Quick-release arm cuff system
- Defeats multiple round threats
- Exceeds National Institute of Justice (NIJ) standards

### **Options:**

- Color Black, or OD Green
- Handle Straight, or Triangular (Shown)
- NIJ Ballistic Level IIIA
- IIIA weight 15.5 pounds
- (Defeats .44mag 1400 fps, 9mm 1400fps, and lesser threats)

Ballistic coverage area of 18" x 34"