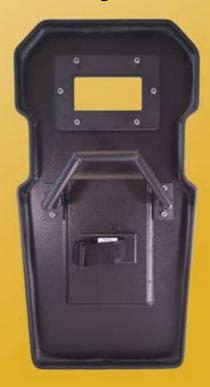

#### Robo 2 Shield

Automotive Armor Manufacturing, Inc. (AAM) shields are engineered with rugged, lightweight and maneuverable qualities to provide longevity as well as the utmost protection. Our shields are manufactured with advance composite ballistic cores and encapsulated with a hybrid nano composite shell.

## Robo 2 Shield is designed to meet the following specifications:

- Heavy duty aluminum and composite handle system
- Premium ballistic glass view port 4.5"x 8"
- Lightweight
- Quick-release arm cuff system
- Defeats multiple round threats
- Exceeds National Institute of Justice (NIJ) standards

### **Options:**

- Color Black, or OD Green
- Handle Straight, or Triangular (Shown)
- NIJ Ballistic Level IIIA
- IIIA weight 15.5 pounds
- (Defeats .44mag 1400 fps, 9mm 1400fps, and lesser threats)

Ballistic coverage area of 18" x 34"