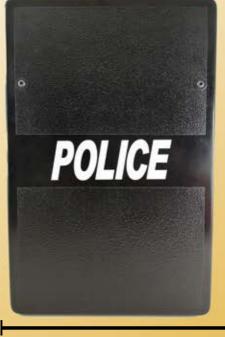

### **Patrol Block Shield**

Automotive Armor Manufacturing, Inc. (AAM) shields are engineered with rugged, lightweight and maneuverable qualities to provide longevity as well as the utmost protection. Our shields are manufactured with advance composite ballistic cores and encapsulated with a hybrid nano composite shell.

#### Patrol Block Shield is designed to meet the following specifications:

- Heavy duty aluminum and composite handle system
- 📒 Lightweight
- Quick-release arm cuff system
- Defeats multiple round threats
- Exceeds National Institute of Justice (NIJ) standards

Ballistic coverage area of 16" x 24"