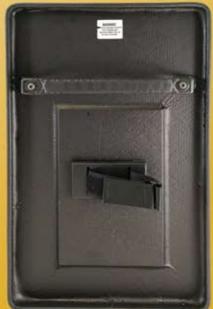

#### Patrol Block Shield is designed to meet the following specifications:

- Heavy duty aluminum and composite handle system
- 📒 Lightweight
- Quick-release arm cuff system
- Defeats multiple round threats
- Exceeds National Institute of Justice (NIJ) standards